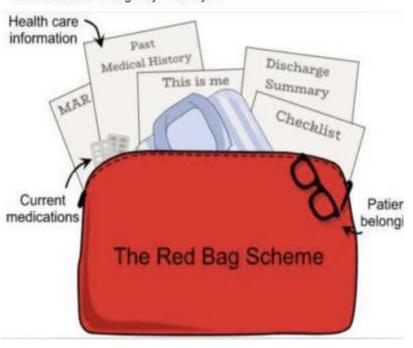

We will be launching our very own Red Bag Scheme at OC this month .......the Red Bag Scheme will help to make hospital admissions 8 discharges smoother/help to save crucial time for both our residents & healthcare professionals. All vital information & patient's belongings will kept together in one eye catching place ........ to help this run smoothly please could family members put together nightwear, underwear, essent basic toiletries etc in a small labelled bag so that we can have these to hand in case of emergency. Thank you